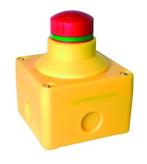

## **Emergency-stop control station IRFQRBUVGB**

Description: extremely flat yellow insulated plastic enclosure,

emergency-stop with position indicator and yellow anti-lock collar, twist to reset, in accordance with EN ISO 13850, VDE 0660, sect. 200 IEC/EN 60947-5-1 and IEC/EN 60947-5-5, equipped

with 1 NC + 1 NO

Category: Equipped insulated plastic enclosures

Series: IRF

Protection class: II (protective insulation)

Degree of protection: IP65

Switching function: maintained action

Illumination: no With labelling option: no

Contact equipment: 1 NC + 1 NO

Colour yellow mushroom head red Switching position yes

indicator:

Anti-lock collar: yes Equipped: yes