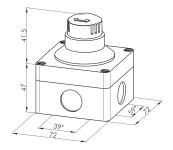

## **Emergency-stop control station IRFQRBUVGB**

Description: extremely flat yellow insulated plastic enclosure,

emergency-stop with position indicator and yellow anti-lock collar, twist to reset, in accordance with EN ISO 13850, VDE 0660, sect. 200 IEC/EN 60947-5-1 and IEC/EN 60947-5-5, equipped

with 1 NC + 1 NO

Category: Equipped insulated plastic enclosures

Series: IRF

Protection class: II (protective insulation)

Degree of protection: IP65

Switching function: maintained action

Illumination: no With labelling option: no

Contact equipment: 1 NC + 1 NO

Colour yellow mushroom head red Switching position yes

indicator:

Anti-lock collar: yes Equipped: yes